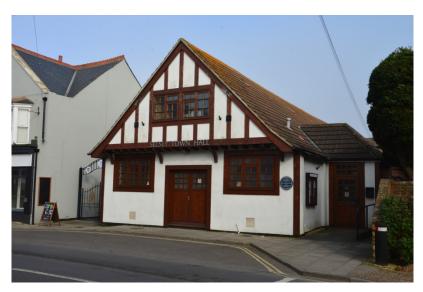

## MSW Event - Monday 4<sup>th</sup> March 2019

Venue: Selsey Town Hall - Exhibition Room

Time: We will start gathering from 7.00 pm for a 7.30 pm start.

You will pass the **Town Hall** on your left immediately before the traffic lights.