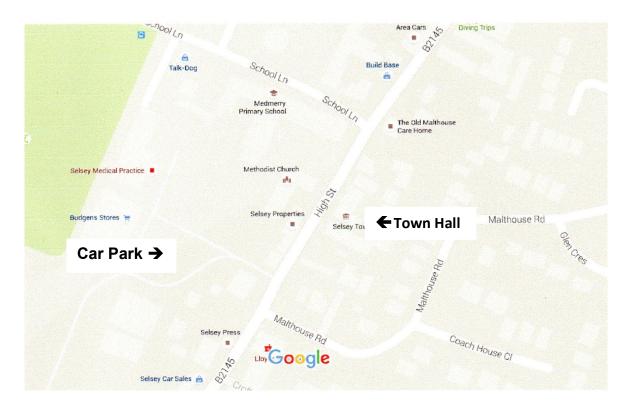

## **Directions:**

- Travel to Selsey along the B2145 from the Chichester direction
- 2nd exit at the roundabout by the Wave sculpture
- 2nd exit at mini roundabout
- Pass St Peter's Church on the right
- Follow the B2145 into Selsey High Street
- At the traffic lights, turn right into the Co-op car park where you can leave your car.
- As you face the Town Hall, walk up the path on the left-hand side which will lead you to the office entrance, then follow the corridor on the left to the Exhibition Room.

You will pass the **Town Hall** on your left immediately before the traffic lights.